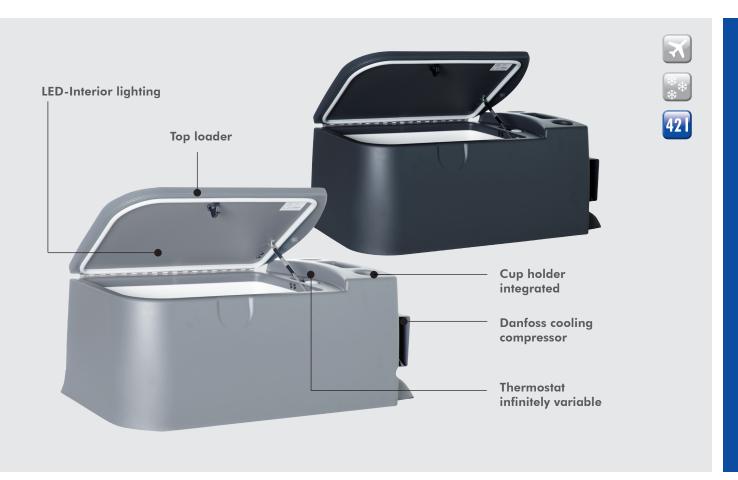

## Refrigerator FOKT 41 / 43

An elegant design and high functionality characterize this device. This refrigerator can be installed space saving in two color variations, depending on the vehicle: for MAN Lion's Coach as well as for Neoplan City- and Tourliner. FOKT 43 can be installed into several other coaches and long-distance buses.

Equipped with interior lighting, storage recesses, lock and flap actuator.