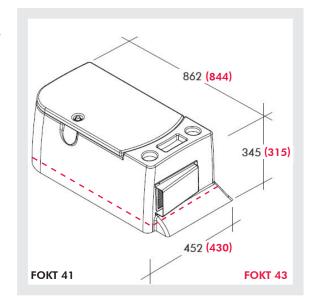

## FOKT 41 - Installation instead of toilet cabin cover

Dimensions HxWxD: 345 x 862 x 452 mm

Capacity: approx. 42 l (50 bottles 0.33 l each)

Weight: approx. 19 kg

Connected load: 12 V (6.2 A) / 24 V (3.1 A)
Order-No.: 800 041 47 (colour: light grey)
Order-No.: 800 041 45 (colour: saphire black)

## FOKT 43 - Installation on a flat surface

Dimensions HxWxD: 315 x 844 x 430 mm

Capacity: approx. 42 l (50 bottles 0.33 l each)

Weight: approx. 19 kg

Connected load: 12 V (6.2 A) / 24 V (3.1 A)

Order-No.: 800 043 45 (colour: saphire black)