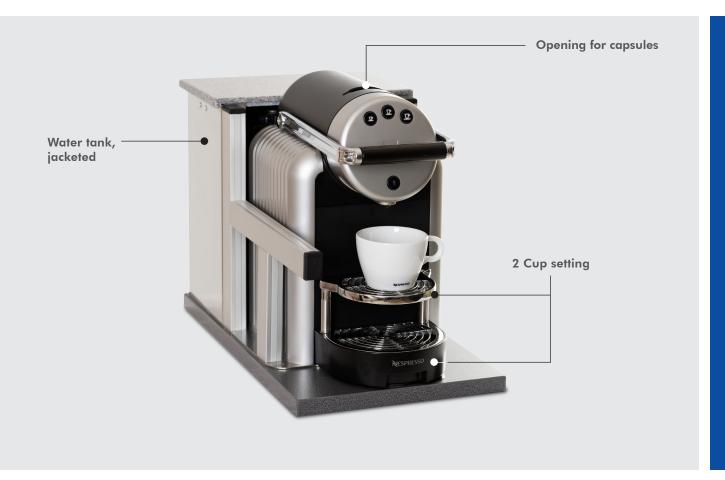

## Capsule machine FOKM 210

Features: • Easy handling

· Various coffees and specialities available

· High quality housing

· Variable mounting

Capacity Watertank: approx. 2.3 l (23 cups)

Dimensions H x W x D: approx. 310 x 190 x 400 mm

Various accessories available.

Operation in the bus via inverter; Order-No. 880 150. In order to be operated in the bus, the water tank must be jacketed. Further information on request.

When you purchase the machine, you will receive a welcome offer package: you order 600 capsules of coffee and receive free: 12 espresso cups including saucers, 12 Lungo cups including saucers and 24 espresso spoons; Order-No. 870 294.