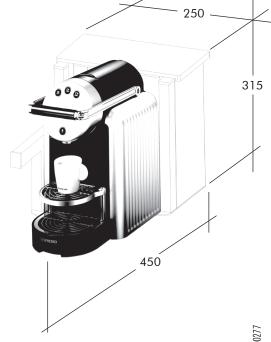

## Capsule machine FOKM 210

Features: • Easy handling

· Various coffees and specialities available

· High quality housing

· Variable mounting

Capacity Watertank: approx. 2.3 l (23 cups)

Dimensions H x W x D: approx. 310 x 190 x 400 mm

approx.  $315 \times 250 \times 450 \text{ mm}$  (Including

housing for water tank)

Weight: approx. 7 kg / 10.7 kg (Including housing)

Connected load: 230 V / 9 A / 1900 W

Order-No.: 870 29301

870 29302 (Including housing for water tank)