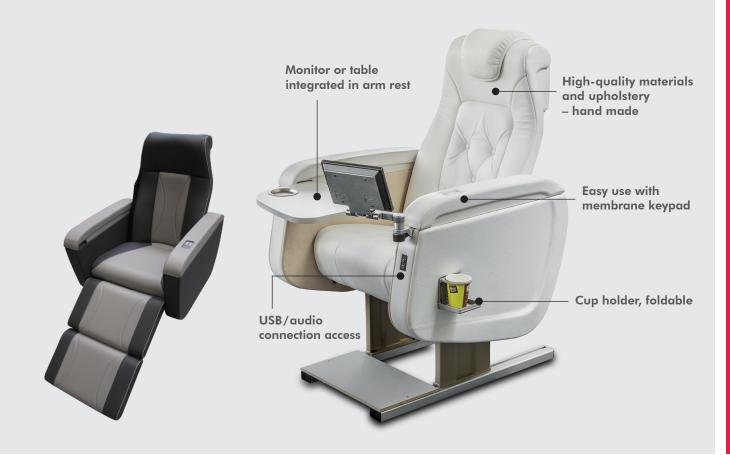

## Frenzel Comfort Seat 280 – for the highest demands

**Optional features:** 

- $\cdot\,$  Swivel function, mechanical and electrical
- · Longitudinal adjustment, mechanical and electrical
- $\cdot\,$  Lower back support
- · Massage function
- · Seat heating
- · Leg rest, electrical adjustable
- · Seat width 550 mm
- · Integrated 3-point seatbelt
- Arm rest box left/right available with integrated table, monitor or cooler
- · Integrated cup holder
- · USB charger connection
- · Connections for multimedia devices
- · LED lighting systems and lightened leather
- · Appliqué in exotic wood, metal, carbon appearance, etc.