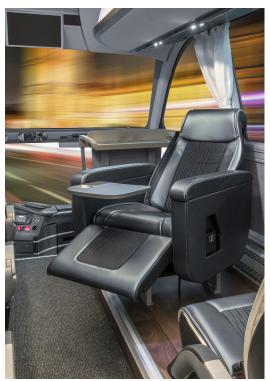

## Frenzel Comfort Seat 280 – for the highest demands

**Optional features:** 

- $\cdot\,$  Swivel function, mechanical and electrical
- · Longitudinal adjustment, mechanical and electrical
- $\cdot\,$  Lower back support
- · Massage function
- · Seat heating
- · Leg rest, electrical adjustable
- · Seat width 550 mm
- · Integrated 3-point seatbelt
- Arm rest box left/right available with integrated table, monitor or cooler
- · Integrated cup holder
- · USB charger connection
- · Connections for multimedia devices
- · LED lighting systems and lightened leather
- · Appliqué in exotic wood, metal, carbon appearance, etc.

The Frenzel comfort seat 280 is approved for vehicle class M2/M3.