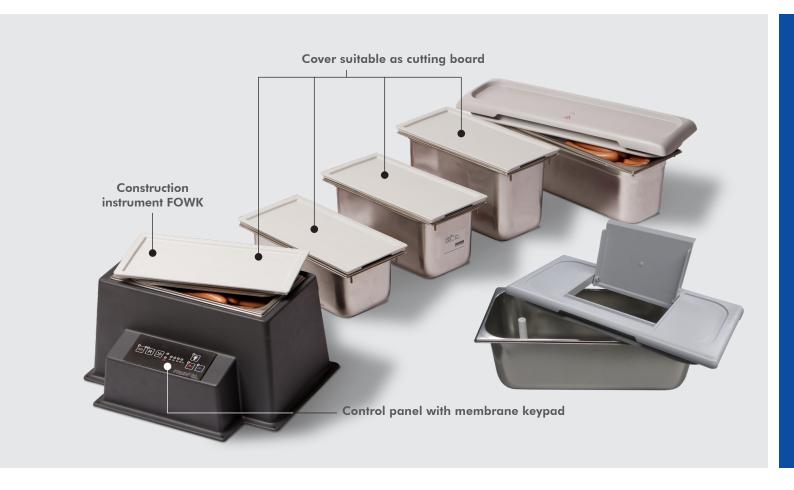

## Sausage Cooker FOWK

The exterior casing is made of impact-resistant ABS plastic, the interior casing is made of stainless steel.

Capacity: 7.5 I

Connected load: 24 V / 15 A / 350 W

Order-No.: 870 115

## Sausage Cooker FOWKE

These are five different models to choose from. These sausage cookers were designed especially for installation in existing cabinets, worktops, storage spaces etc.

Connected load: 24 V / 15 A / 350 W