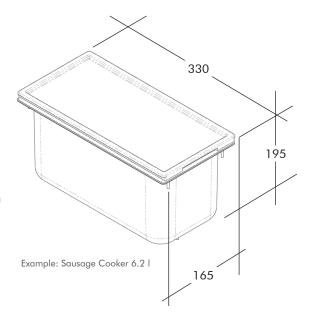

24 V / 23 A / 525 W (8.5 I and 10.0 I)

Sausage Cooker 5.0 l H x W x D: approx. 165 x 330 x 165 mm

Order-No.: 870 110

Sausage Cooker 6.2 l H x W x D: approx. 195 x 330 x 165 mm

Order-No.: 870 111

Sausage Cooker 7.5 l  $\,$  H x W x D: approx. 225 x 330 x 165 mm