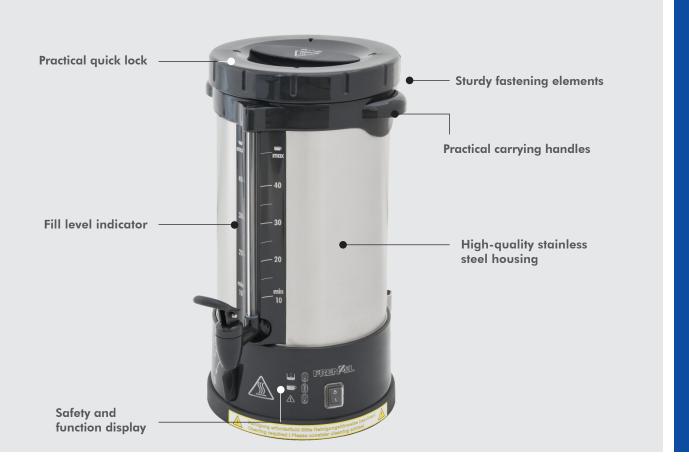

## Coffee machine FOKM 40/1

Features: • Easy to use

Can be used as hot water unit
Best price-performance ratio
Housing made in stainless steel

· Easy cleaning

· Several mounting options

Accessories: • Swivel mounting bracket (left/right);

· **Heat protection**, 2-parts; Order-No. 964 668

Capacity: approx. 4.0 l (40 cups)

Dimensions: Height 385 mm x Ø 225 mm

Weight: approx. 4.6 kg (without accessories)

Connected load: 24 V / 30 A / 720 W

Order-No.: 870 240 03