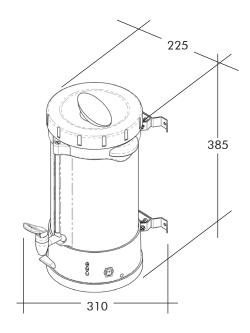

· **Heat protection**, 2-parts; Order-No. 964 668

Capacity: approx. 4.0 l (40 cups)

Dimensions: Height 385 mm x Ø 225 mm

Weight: approx. 4.6 kg (without accessories)

Connected load: 24 V / 30 A / 720 W

Order-No.: 870 240 03