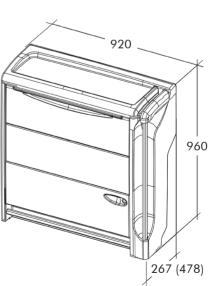

## Mini kitchen FOB 822 with Nespresso Zenius

| Features:       | <ul> <li>2 Nespresso coffee machines, Zenius 210 (230 V)</li> </ul> |   |
|-----------------|---------------------------------------------------------------------|---|
|                 | Water tank 2 x 2.3 l, removable                                     |   |
|                 | <ul> <li>Storage compartments</li> </ul>                            |   |
|                 | · Sink                                                              | 4 |
|                 | <ul> <li>Folding door, lockable. Can be used as a</li> </ul>        |   |
|                 | storage area in the open state                                      |   |
|                 | · LED interior lighting                                             |   |
|                 | <ul> <li>Folding tables</li> </ul>                                  |   |
|                 | · Luggage nets                                                      |   |
|                 | · Handhold                                                          |   |
| Options:        | <ul> <li>Installation set specific to vehicle</li> </ul>            |   |
|                 | <ul> <li>Inverter 24 V / 230 V / 5000 W</li> </ul>                  |   |
|                 | (Order-No. 880 125)                                                 |   |
| Dimensions      |                                                                     |   |
| H x W x D:      | approx. 960 x 920 x 267 (478) mm                                    |   |
| Weight:         | approx. 75 kg (without bracket)                                     |   |
| Connected load: | 230 V / 16 A / 3800 W                                               |   |
| Order-No.:      | 820 898                                                             |   |
|                 |                                                                     |   |