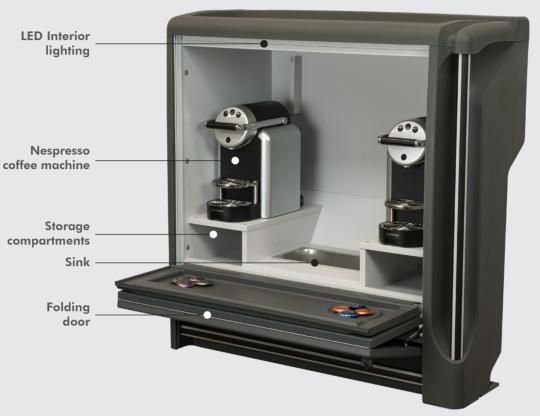

## Mini kitchen FOB 822 with Nespresso Zenius

| Features:       | <ul> <li>2 Nespresso coffee machines, Zenius 210 (230 V)</li> </ul> |   |
|-----------------|---------------------------------------------------------------------|---|
|                 | Water tank 2 x 2.3 l, removable                                     |   |
|                 | <ul> <li>Storage compartments</li> </ul>                            |   |
|                 | · Sink                                                              | 4 |
|                 | <ul> <li>Folding door, lockable. Can be used as a</li> </ul>        |   |
|                 | storage area in the open state                                      |   |
|                 | · LED interior lighting                                             |   |
|                 | <ul> <li>Folding tables</li> </ul>                                  |   |
|                 | · Luggage nets                                                      |   |
|                 | · Handhold                                                          |   |
| Options:        | <ul> <li>Installation set specific to vehicle</li> </ul>            |   |
|                 | <ul> <li>Inverter 24 V / 230 V / 5000 W</li> </ul>                  |   |
|                 | (Order-No. 880 125)                                                 |   |
| Dimensions      |                                                                     |   |
| H x W x D:      | approx. 960 x 920 x 267 (478) mm                                    |   |
| Weight:         | approx. 75 kg (without bracket)                                     |   |
| Connected load: | 230 V / 16 A / 3800 W                                               |   |
| Order-No.:      | 820 898                                                             |   |
|                 |                                                                     |   |